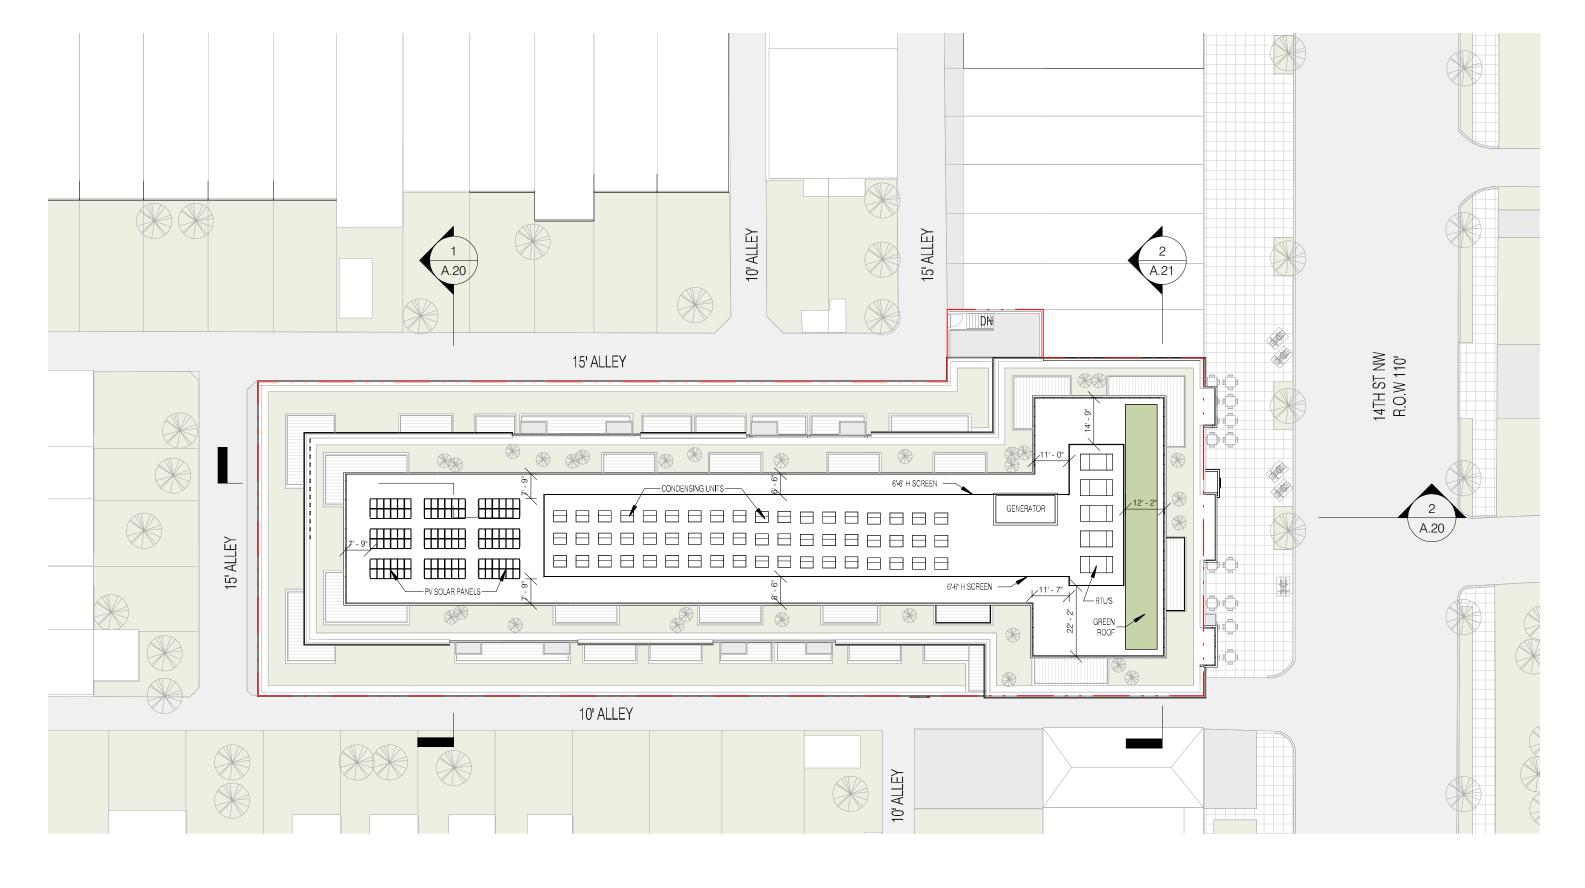

## 4618 14TH STREET, NW

12' - 0" SETBACK V 8'-0" V - PV SOLAR PANELS 7' - 8" 12' - 5" SETBACK PENTHOUSE PARAPET 263.57' ROOF 262.23' 1:15[3404 I'I SETBACA Ē٧ \_\_\_\_\_PENTHOUSE \_\_\_\_\_\_

2. ENLARGED SECTION

12' - 0" PH HEIGHT

2 A.22.2

KEYPLAN