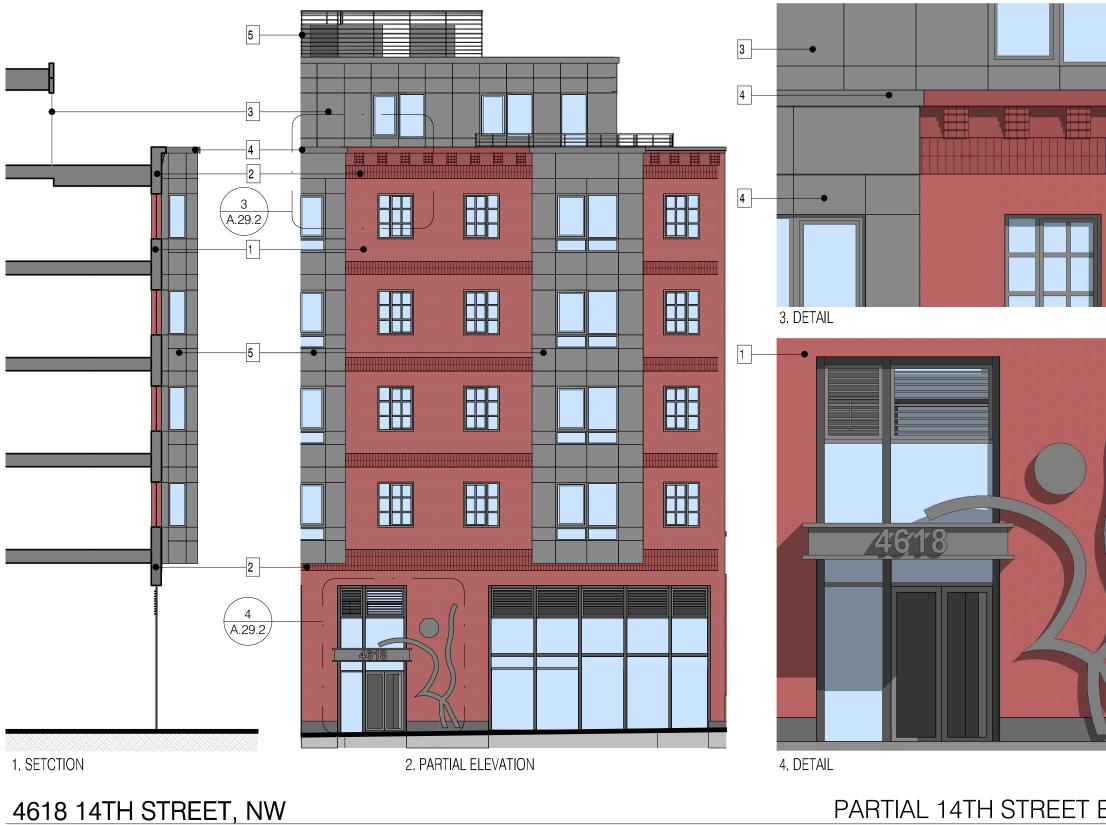

## 4618 14TH STREET, NW

COPYRIGHT © 2017 PGN ARCHITECTS, PLLC

1. UTILITY SIZE RED BRICK

2. CLOSURE RED BRICK - SOLDIER COURSE 2A. CLOSURE RED BRICK - BRACKETS

3. CEMENTITIOUS PANELS - GREY

5. PENTHOUSE EQUIPMENT - SCREEN

COPYRIGHT © 2017 PGN ARCHITECTS, PLLC

1. UTILITY SIZE RED BRICK

2. CLOSURE RED BRICK - SOLDIER COURSE 2A. CLOSURE RED BRICK - BRACKETS

3. CEMENTITIOUS PANELS - GREY

4. METAL PANELS - GREY

5. PENTHOUSE EQUIPMENT - SCREEN