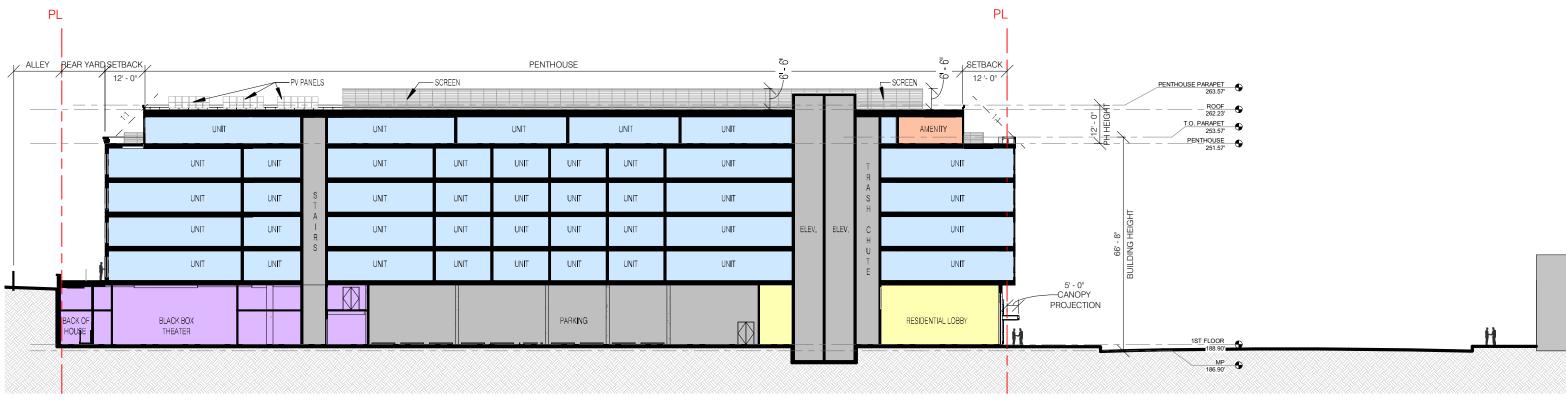

## 4618 14TH STREET, NW

12' - 0" SETBACK V 8'-0" V - PV SOLAR PANELS 7' - 8" 12' - 5" SETBACK PENTHOUSE PARAPET 263.57' ROOF 262.23' 1:15[3404 I'I SETBACA Ē٧ \_\_\_\_\_PENTHOUSE \_\_\_\_\_\_

2. ENLARGED SECTION

12' - 0" PH HEIGHT

2 A.22.2

KEYPLAN