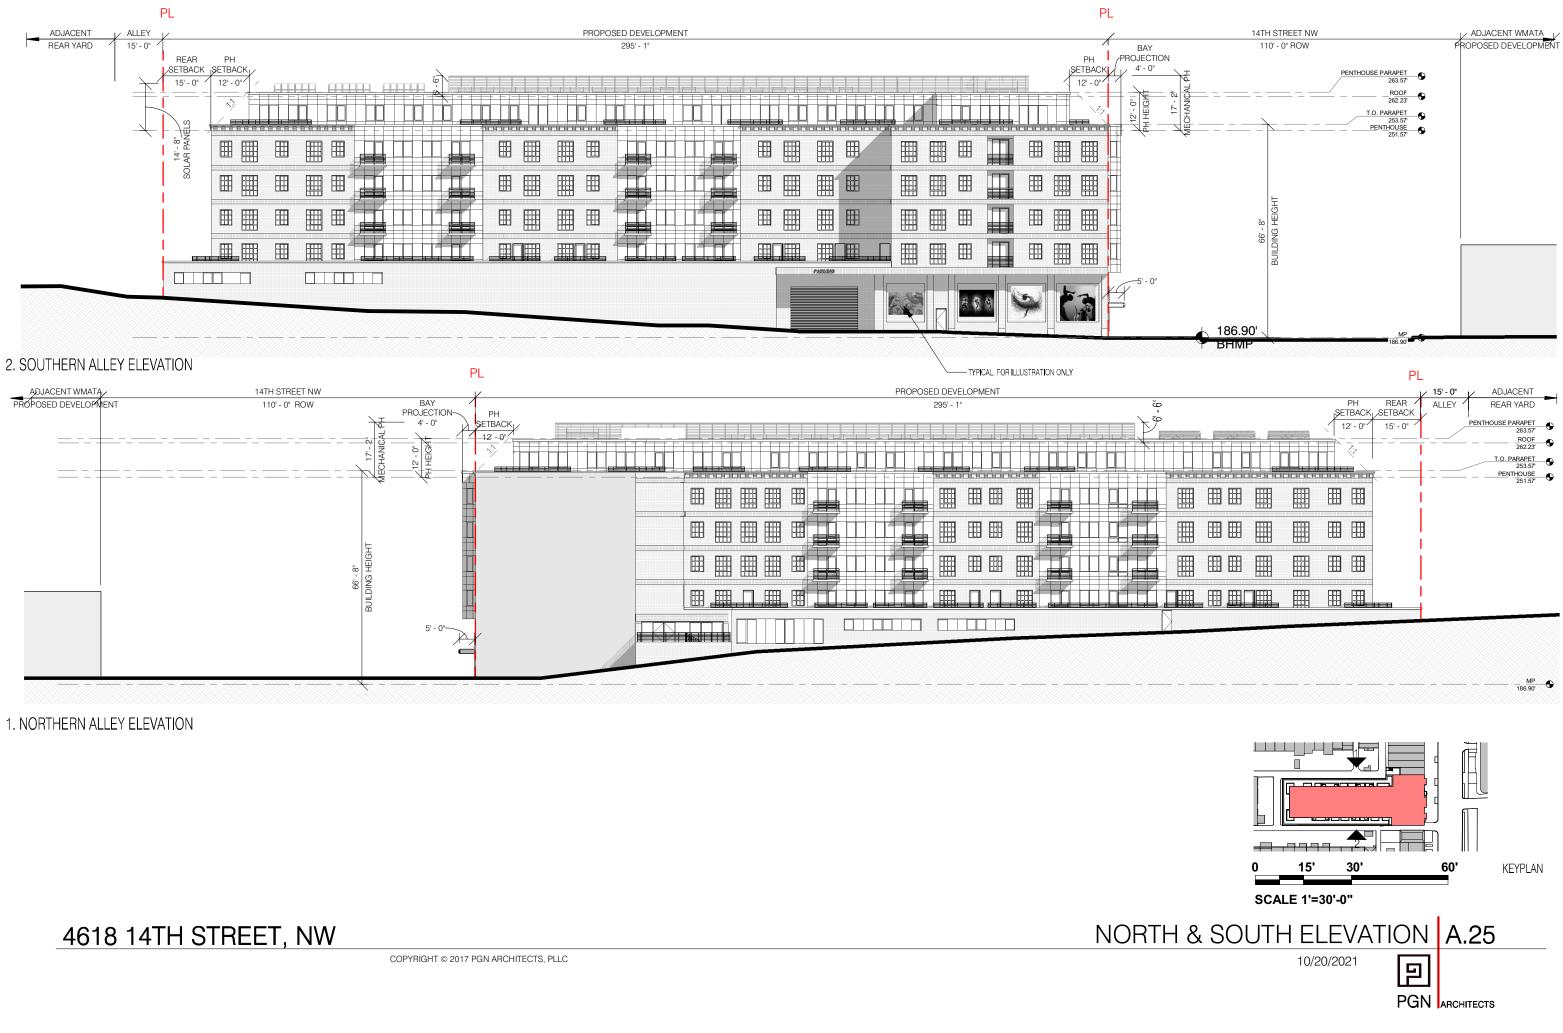

#### 3. ENLARGED SECTION

COPYRIGHT © 2017 PGN ARCHITECTS, PLLC

KEYPLAN

1. EAST ELEVATION

2. WEST ELEVATION

4618 14TH STREET, NW

COPYRIGHT © 2017 PGN ARCHITECTS, PLLC

IST FLOOR 188.90'

> MP 186.90'

1. NORTH ELEVATION