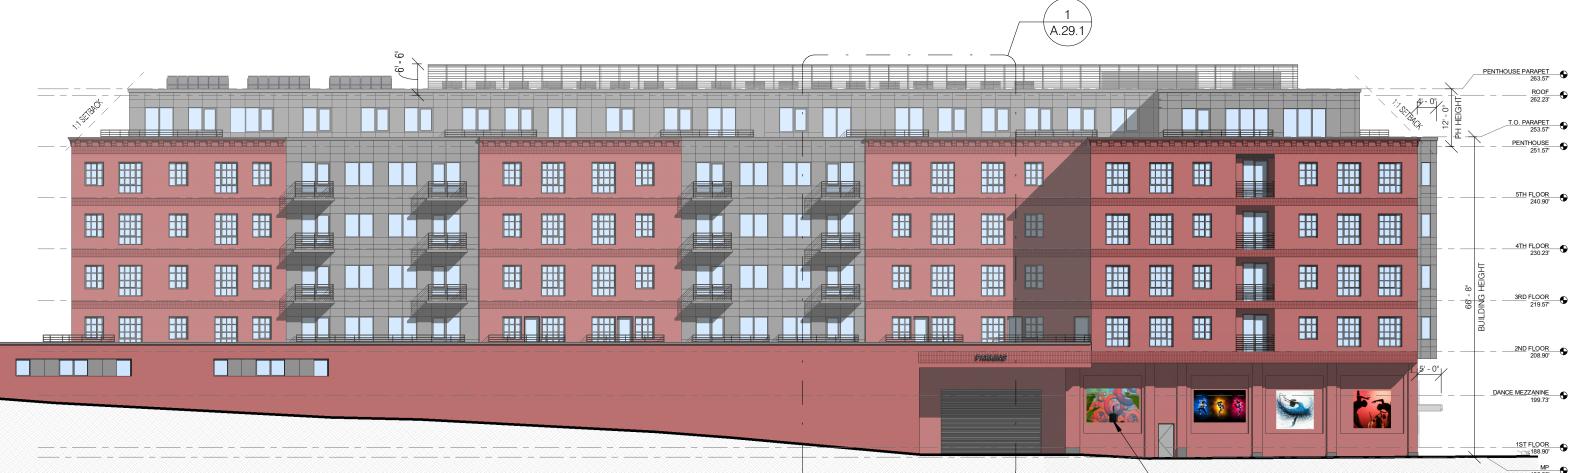

#### 2. LONGITUDINAL SECTION



1. CROSS SECTION





1. CROSS SECTION

PL

4618 14TH STREET, NW

COPYRIGHT © 2017 PGN ARCHITECTS, PLLC



PL



3. ENLARGED SECTION



2. ENLARGED SECTION



KEYPLAN

## 4618 14TH STREET, NW





12' - 0" SETBACK V 8'-0" V - PV SOLAR PANELS 7' - 8" 12' - 5" SETBACK PENTHOUSE PARAPET 263.57' ROOF 262.23' 1:15[3404 I'I SETBACA Ē٧ \_\_\_\_\_PENTHOUSE \_\_\_\_\_\_

2. ENLARGED SECTION

12' - 0" PH HEIGHT



2 A.22.2



KEYPLAN

## 4618 14TH STREET, NW

COPYRIGHT © 2017 PGN ARCHITECTS, PLLC



#### 3. ENLARGED SECTION





COPYRIGHT © 2017 PGN ARCHITECTS, PLLC

KEYPLAN











1. EAST ELEVATION

2. WEST ELEVATION

4618 14TH STREET, NW

COPYRIGHT © 2017 PGN ARCHITECTS, PLLC



IST FLOOR 188.90'

> MP 186.90'



1. NORTH ELEVATION

#### 4618 14TH STREET, NW





1. SOUTH ELEVATION

## 4618 14TH STREET, NW





COPYRIGHT © 2017 PGN ARCHITECTS, PLLC





1. UTILITY SIZE RED BRICK



2. CLOSURE RED BRICK - SOLDIER COURSE 2A. CLOSURE RED BRICK - BRACKETS



3. CEMENTITIOUS PANELS - GREY



5. PENTHOUSE EQUIPMENT - SCREEN





COPYRIGHT © 2017 PGN ARCHITECTS, PLLC





1. UTILITY SIZE RED BRICK



2. CLOSURE RED BRICK - SOLDIER COURSE 2A. CLOSURE RED BRICK - BRACKETS



3. CEMENTITIOUS PANELS - GREY



4. METAL PANELS - GREY



5. PENTHOUSE EQUIPMENT - SCREEN