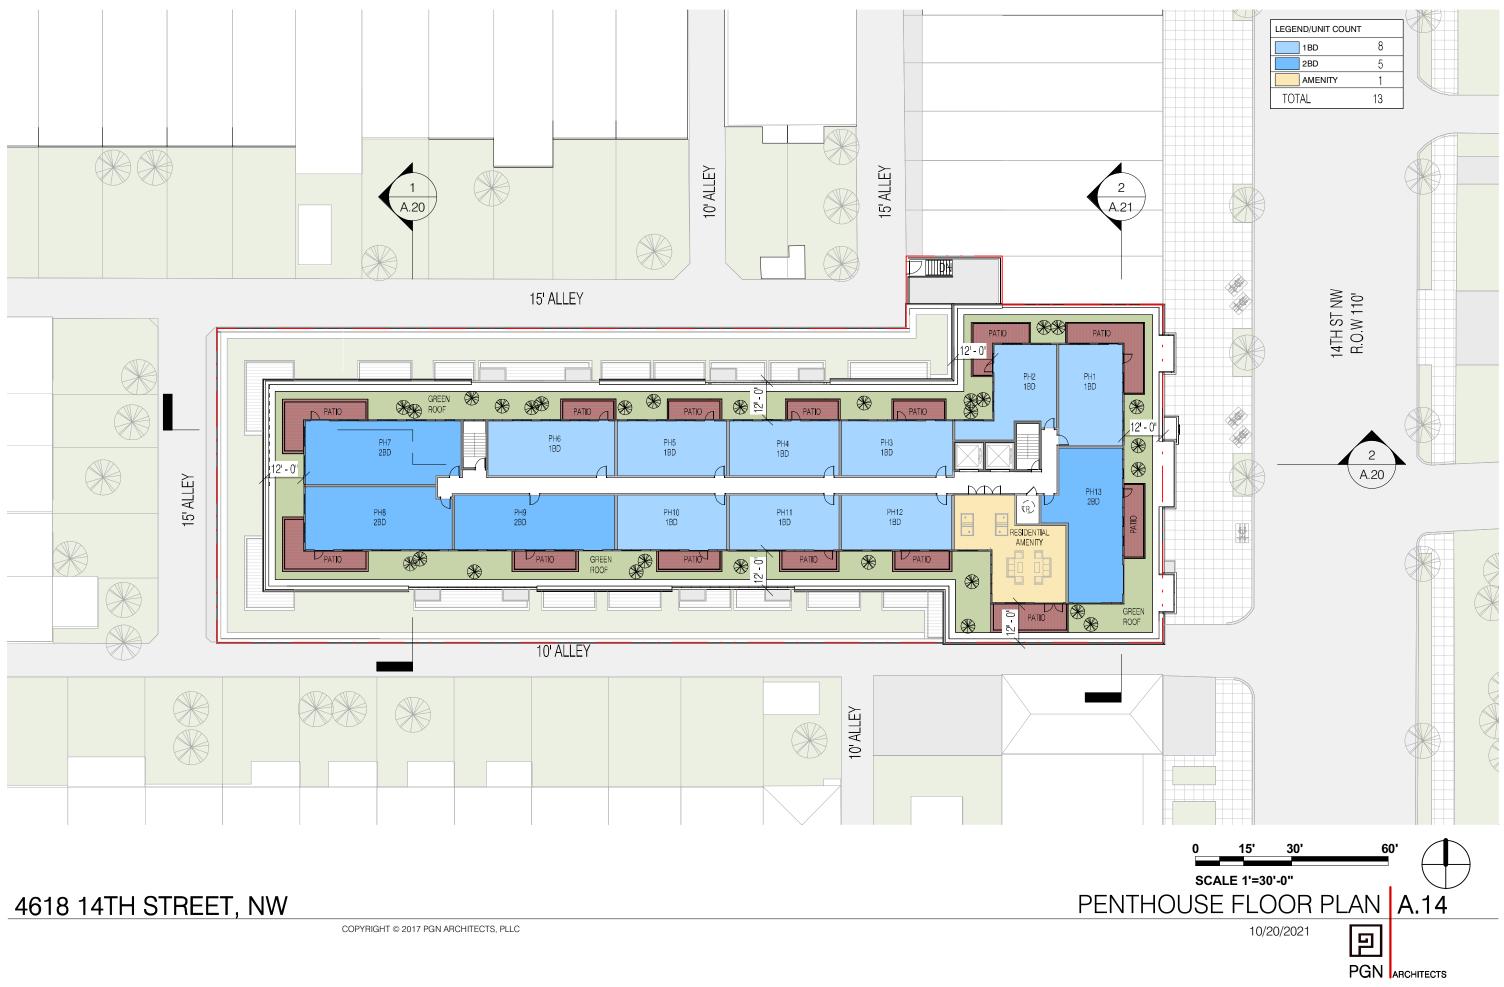

4618 14TH STREET, NW



COPYRIGHT © 2017 PGN ARCHITECTS, PLLC



DANCE STUDIO AT14TH STREET A.08 10/20/2021 9 PGN ARCHITECTS





















#### 2. LONGITUDINAL SECTION



1. CROSS SECTION





1. CROSS SECTION

PL

4618 14TH STREET, NW

COPYRIGHT © 2017 PGN ARCHITECTS, PLLC



PL



3. ENLARGED SECTION



2. ENLARGED SECTION



KEYPLAN

## 4618 14TH STREET, NW





12' - 0" SETBACK V 8'-0" V - PV SOLAR PANELS 7' - 8" 12' - 5" SETBACK PENTHOUSE PARAPET 263.57' ROOF 262.23' 1:15[3404 I'I SETBACA Ē٧ \_\_\_\_\_PENTHOUSE \_\_\_\_\_\_

2. ENLARGED SECTION

12' - 0" PH HEIGHT



2 A.22.2



KEYPLAN

## 4618 14TH STREET, NW

COPYRIGHT © 2017 PGN ARCHITECTS, PLLC



#### 3. ENLARGED SECTION





COPYRIGHT © 2017 PGN ARCHITECTS, PLLC

KEYPLAN











1. EAST ELEVATION

2. WEST ELEVATION

4618 14TH STREET, NW

COPYRIGHT © 2017 PGN ARCHITECTS, PLLC



IST FLOOR 188.90'

> MP 186.90'



1. NORTH ELEVATION

#### 4618 14TH STREET