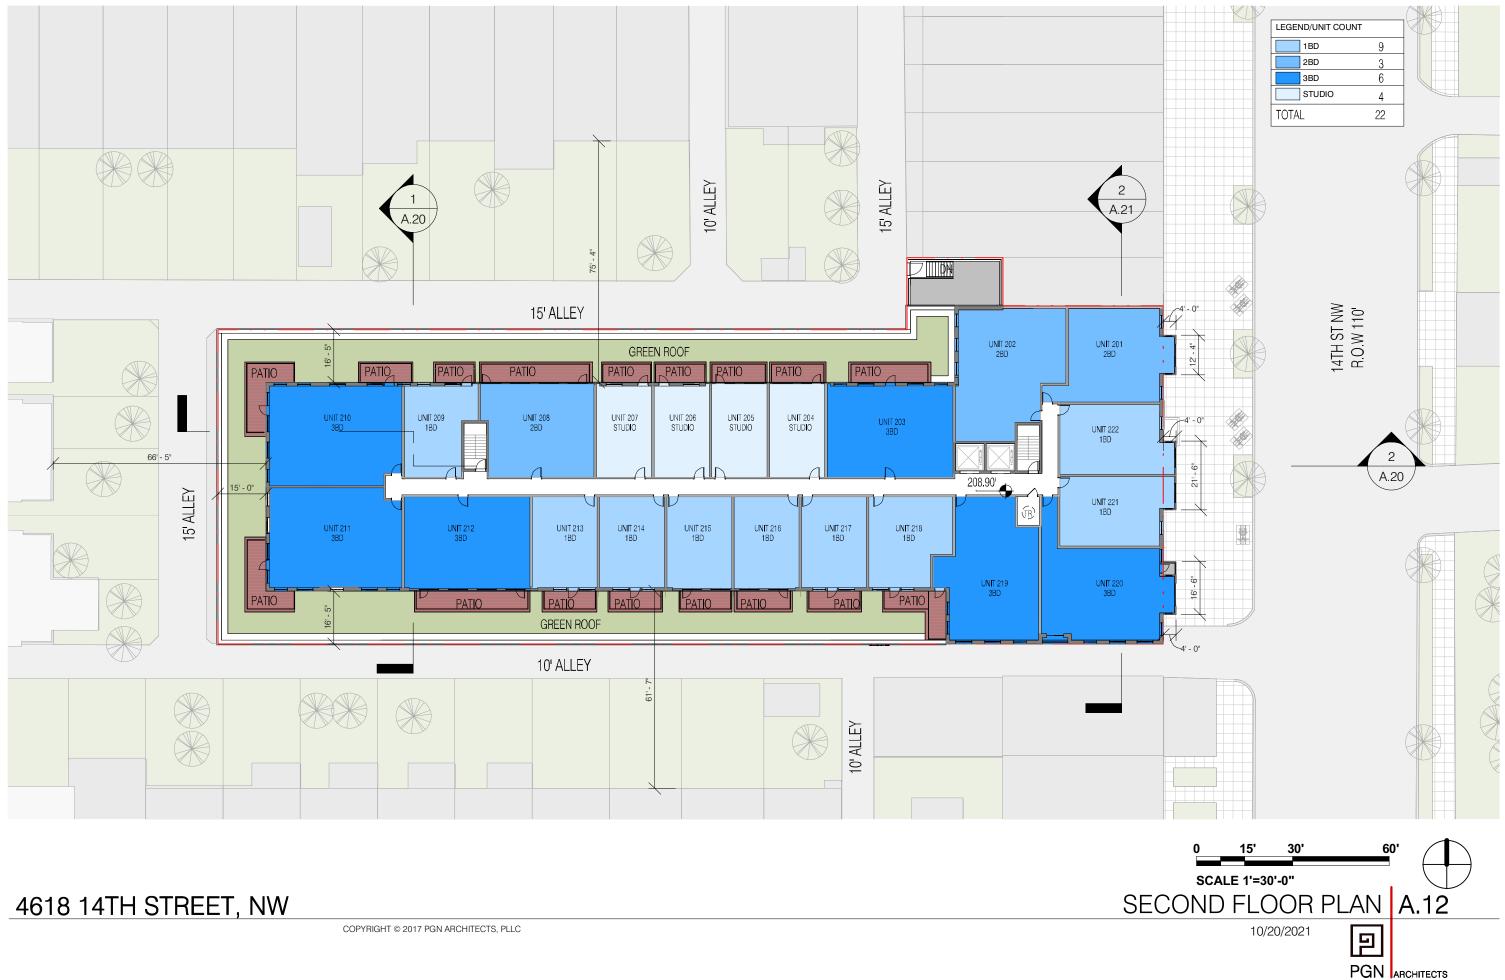

4618 14TH STREET, NW



COPYRIGHT © 2017 PGN ARCHITECTS, PLLC



DANCE STUDIO AT14TH STREET A.08 10/20/2021 9 PGN ARCHITECTS





















#### 2. LONGITUDINAL SECTION



1. CROSS SECTION





1. CROSS SECTION

PL

4618 14TH STREET, NW

COPYRIGHT © 2017 PGN ARCHITECTS, PLLC



PL



3. ENLARGED SECTION



2. ENLARGED SECTION



KEYPLAN

## 4618 14TH STREET, NW





12' - 0" SETBACK V 8'-0" V - PV SOLAR PANELS 7' - 8" 12' - 5" SETBACK PENTHOUSE PARAPET 263.57' ROOF 262.23' 1:15[3404 I'I SETBACA Ē٧ \_\_\_\_\_PENTHOUSE \_\_\_\_\_\_

2. ENLARGED SECTION

12' - 0" PH HEIGHT



2 A.22.2



KEYPLAN

## 4618 14TH STREET, NW

COPYRIGHT © 2017 PGN ARCHITECTS, PLLC



#### 3. ENLARGED SECTION





COPYRIGHT © 2017 PGN ARCHITECTS, PLLC

KEYPLAN











1. EAST ELEVATION

2. WEST ELEVATION

4618 14TH STREET, NW

COPYRIGHT © 2017 PGN ARCHITECTS, PLLC



IST FLOOR 188.90'

> MP 186.90'



1. NORTH ELEVATION

#### 4618 14TH