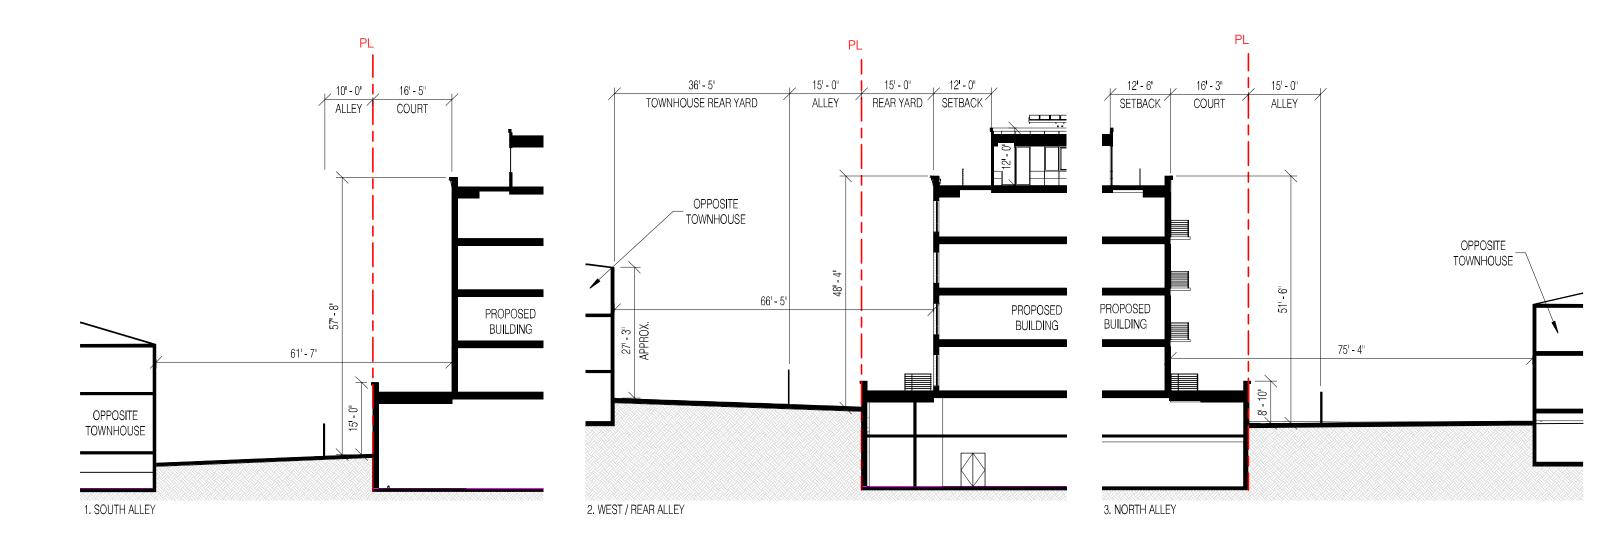

#### 2. LONGITUDINAL SECTION

1. CROSS SECTION

1. CROSS SECTION

PL

4618 14TH STREET, NW

COPYRIGHT © 2017 PGN ARCHITECTS, PLLC

PL

3. ENLARGED SECTION

2. ENLARGED SECTION

KEYPLAN

#### 3. ENLARGED SECTION

COPYRIGHT © 2017 PGN ARCHITECTS, PLLC

KEYPLAN

1. EAST ELEVATION

2. WEST ELEVATION

4618 14TH STREET, NW

COPYRIGHT © 2017 PGN ARCHITECTS, PLLC

IST FLOOR 188.90'