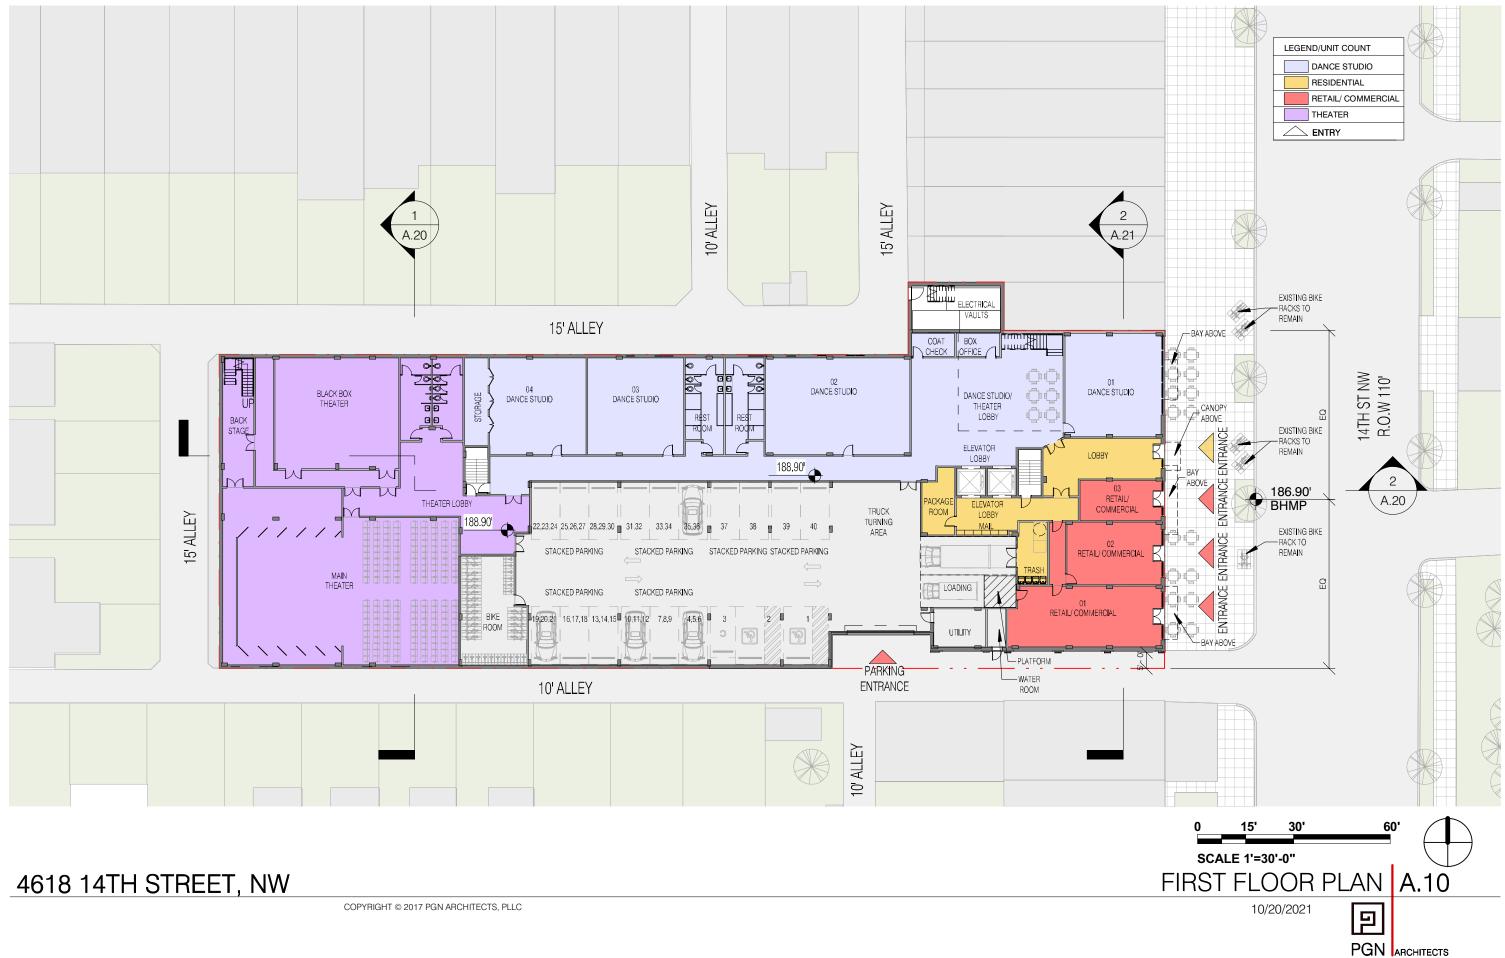

4618 14TH STREET, NW



COPYRIGHT © 2017 PGN ARCHITECTS, PLLC



DANCE STUDIO AT14TH STREET A.08 10/20/2021 9 PGN ARCHITECTS





















#### 2. LONGITUDINAL SECTION



1. CROSS SECTION





1. CROSS SECTION

PL

4618 14TH STREET, NW

COPYRIGHT © 2017 PGN ARCHITECTS, PLLC



PL



3. ENLARGED SECTION



2. ENLARGED SECTION



KEYPLAN

## 4618 14TH STREET, NW





12' - 0" SETBACK V 8'-0" V - PV SOLAR PANELS 7' - 8" 12' - 5" SETBACK PENTHOUSE PARAPET 263.57' ROOF 262.23' 1:15[3404 I'I SETBACA Ē٧ \_\_\_\_\_PENTHOUSE \_\_\_\_\_\_

2. ENLARGED SECTION

12' - 0" PH HEIGHT



2 A.22.2



KEYPLAN

## 4618 14TH STREET, NW

COPYRIGHT © 2017 PGN ARCHITECTS, PLLC



#### 3. ENLARGED SECTION





COPYRIGHT © 2017 PGN ARCHITECTS, PLLC

KEYPLAN











1. EAST ELEVATION

2. WEST ELEVATION

4618 14TH STREET, NW

COPYRIGHT © 2017 PGN ARCHITECTS, PLLC



IST FLOOR 188.90'

> MP 186.90'



1. NORTH ELEVATION

#### 4618 1