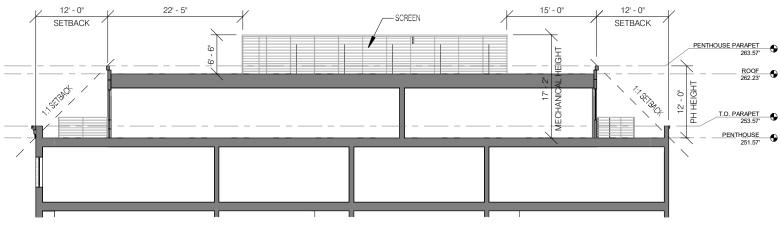

## 4618 14TH STREET, NW

12' - 0" SETBACK V 8'-0" V - PV SOLAR PANELS 7' - 8" 12' - 5" SETBACK PENTHOUSE PARAPET 263.57' ROOF 262.23' 1:15[3404 I'I SETBACA Ē٧ \_\_\_\_\_PENTHOUSE \_\_\_\_\_\_

2. ENLARGED SECTION

12' - 0" PH HEIGHT

2 A.22.2

KEYPLAN

#### 3. ENLARGED SECTION

COPYRIGHT © 2017 PGN ARCHITECTS, PLLC

KEYPLAN

1. EAST ELEVATION

2. WEST ELEVATION

4618 14TH STREET, NW

COPYRIGHT © 2017 PGN ARCHITECTS, PLLC

IST FLOOR 188.90'