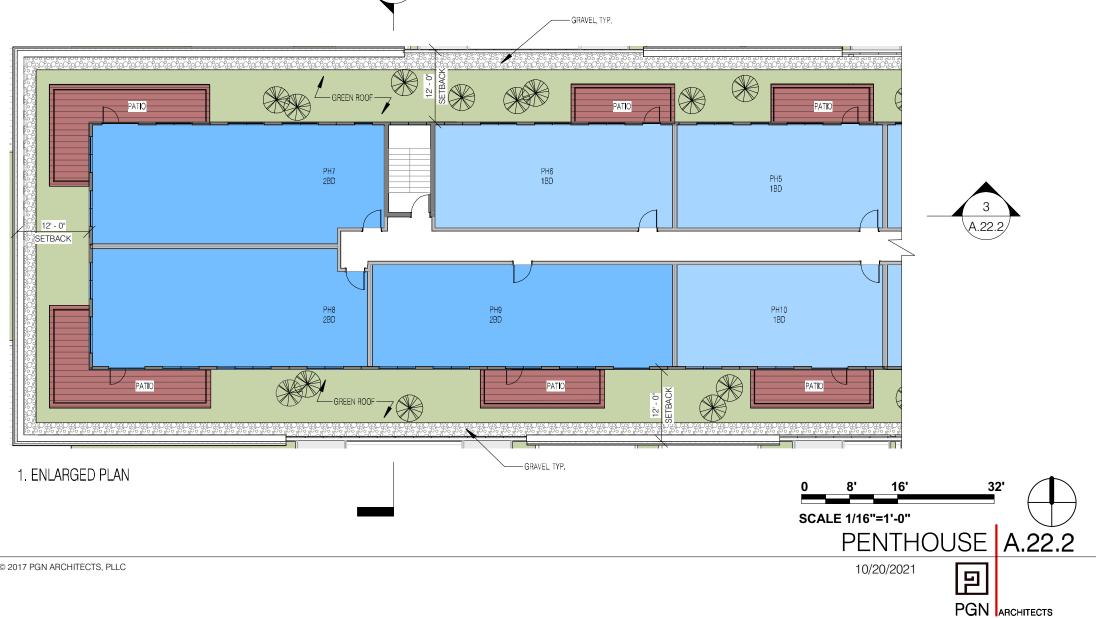

4618 14TH STREET, NW



COPYRIGHT © 2017 PGN ARCHITECTS, PLLC



DANCE STUDIO AT14TH STREET A.08 10/20/2021 9 PGN ARCHITECTS





















#### 2. LONGITUDINAL SECTION



1. CROSS SECTION





1. CROSS SECTION

PL

4618 14TH STREET, NW

COPYRIGHT © 2017 PGN ARCHITECTS, PLLC



PL



3. ENLARGED SECTION



2. ENLARGED SECTION



KEYPLAN

## 4618 14TH STREET, NW





12' - 0" SETBACK V 8'-0" V - PV SOLAR PANELS 7' - 8" 12' - 5" SETBACK PENTHOUSE PARAPET 263.57' ROOF 262.23' 1:15[3404 I'I SETBACA Ē٧ \_\_\_\_\_PENTHOUSE \_\_\_\_\_\_

2. ENLARGED SECTION

12' - 0" PH HEIGHT



2 A.22.2



KEYPLAN

## 4618 14TH STREET, NW

COPYRIGHT © 2017 PGN ARCHITECTS, PLLC



#### 3. ENLARGED SECTION





COPYRIGHT © 2017 PGN ARCHITECTS, PLLC

KEYPLAN











1. EAST ELEVATION

2. WEST ELEVATION

4618 14TH STREET, NW

COPYRIGHT © 2017 PGN ARCHITECTS, PLLC



IST FLOOR 188.90'

> MP 186.90'



1. NORTH ELEVATION

#### 4618 14TH STREET, NW





1. SOUTH ELEVATION

## 4618 14TH STREET, NW





COPYRIGHT © 2017 PGN ARCHITECTS, PLLC





1. UTILITY SIZE RED BRICK



2. CLOSURE RED BRICK - SOLDIER COURSE 2A. CLOSURE RED BRICK - BRACKETS



3. CEMENTITIOUS PANELS - GREY



5. PENTHOUSE EQUIPMENT - SCREEN





COPYRIGHT © 2017 PGN ARCHITECTS, PLLC





1. UTILITY SIZE RED BRICK



2. CLOSURE RED BRICK - SOLDIER COURSE 2A. CLOSURE RED BRICK - BRACKETS



3. CEMENTITIOUS PANELS -