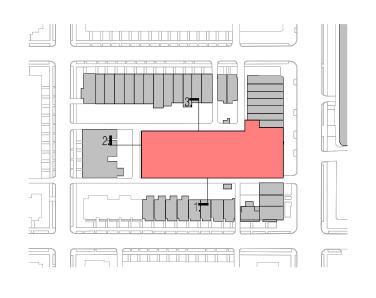

4618 14TH STREET, NW



COPYRIGHT © 2017 PGN ARCHITECTS, PLLC



DANCE STUDIO AT14TH STREET A.08 10/20/2021 9 PGN ARCHITECTS





















#### 2. LONGITUDINAL SECTION



1. CROSS SECTION





1. CROSS SECTION

PL

4618 14TH STREET, NW

COPYRIGHT © 2017 PGN ARCHITECTS, PLLC



PL



3. ENLARGED SECTION



2. ENLARGED SECTION



KEYPLAN

## 4618 14TH STREET, NW





12' - 0" SETBACK V 8'-0" V - PV SOLAR PANELS 7' - 8" 12' - 5" SETBACK PENTHOUSE PARAPET 263.57' ROOF 262.23' 1:15[3404 I'I SETBACA Ē٧ \_\_\_\_\_PENTHOUSE \_\_\_\_\_\_

2. ENLARGED SECTION

12' - 0" PH HEIGHT



2 A.22.2



KEYPLAN

## 4618 14TH STREET, NW

COPYRIGHT © 2017 PGN ARCHITECTS, PLLC



#### 3. ENLARGED SECTION





COPYRIGHT © 2017 PGN ARCHITECTS, PLLC

KEYPLAN











1. EAST ELEVATION

2. WEST ELEVATION

4618 14TH STREET, NW

COPYRIGHT © 2017 PGN ARCHITECTS, PLLC



IST FLOOR 188.90'

> MP 186.90'



1. NORTH ELEVATION

#### 4618 14TH STREET, NW





1. SOUTH ELEVATION

## 4618 14TH STREET, NW





COPYRIGHT © 2017 PGN ARCHITECTS, PLLC





1. UTILITY SIZE RED BRICK



2. CLOSURE RED BRICK - SOLDIER COURSE 2A. CLOSURE RED BRICK - BRACKETS



3. CEMENTITIOUS PANELS - GREY



5. PENTHOUSE EQUIPMENT - SCREEN





COPYRIGHT © 2017 PGN ARCHITECTS, PLLC





1. UTILITY SIZE RED BRICK



2. CLOSURE RED BRICK - SOLDIER COURSE 2A. CLOSURE RED BRICK - BRACKETS



3. CEMENTITIOUS PANELS - GREY



4. METAL PANELS - GREY



5. PENTHOUSE EQUIPMENT - SCREEN