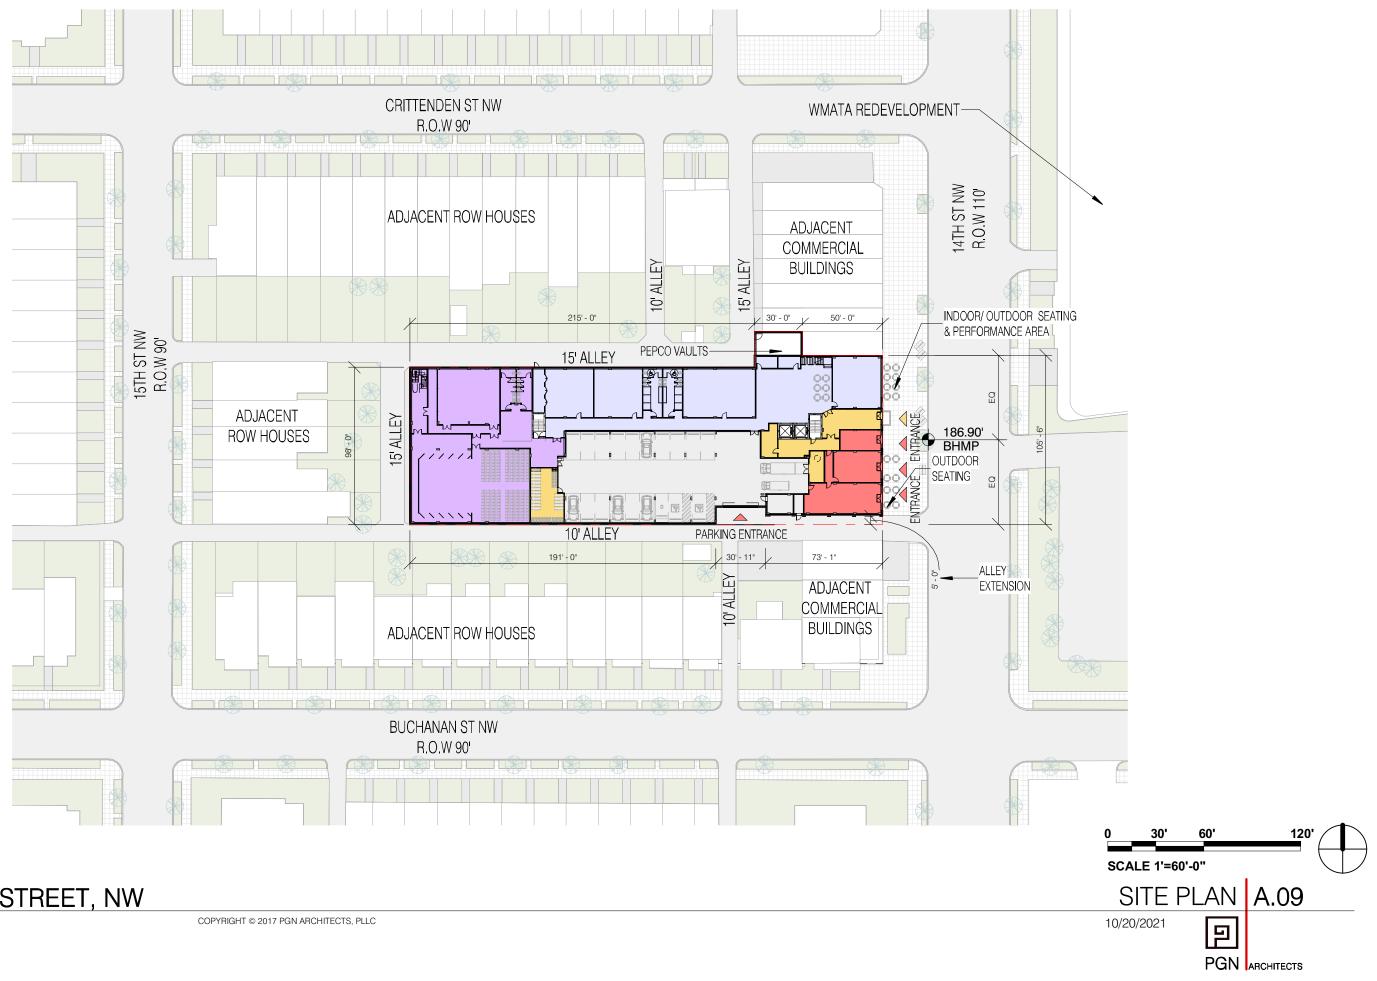

4618 14TH STREET, NW



COPYRIGHT © 2017 PGN ARCHITECTS, PLLC



DANCE STUDIO AT14TH STREET A.08 10/20/2021 9 PGN ARCHITECTS





















#### 2. LONGITUDINAL SECTION



1. CROSS SECTION





1. CROSS SECTION

PL

4618 14TH STREET, NW

COPYRIGHT © 2017 PGN ARCHITECTS, PLLC



PL



3. ENLARGED SECTION



2. ENLARGED SECTION



KEYPLAN

## 4618 14TH STREET, NW





12' - 0" SETBACK V 8'-0" V - PV SOLAR PANELS 7' - 8" 12' - 5" SETBACK PENTHOUSE PARAPET 263.57' ROOF 262.23' 1:15[3404 I'I SETBACA Ē٧ \_\_\_\_\_PENTHOUSE \_\_\_\_\_\_

2. ENLARGED SECTION

12' - 0" PH HEIGHT



2 A.22.2



KEYPLAN

## 4618 14TH STREET, NW

COPYRIGHT © 2017 PGN ARCHITECTS, PLLC



#### 3. ENLARGED SECTION





COPYRIGHT © 2017 PGN ARCHITECTS, PLLC

KEYPLAN











1. EAST ELEVATION

2. WEST ELEVATION

4618 14TH STREET, NW

COPYRIGHT © 2017 PGN ARCHITECTS, PLLC



IST FLOOR 188.90'

> MP 186.90'



1. NORTH ELEVATION

#### 4618