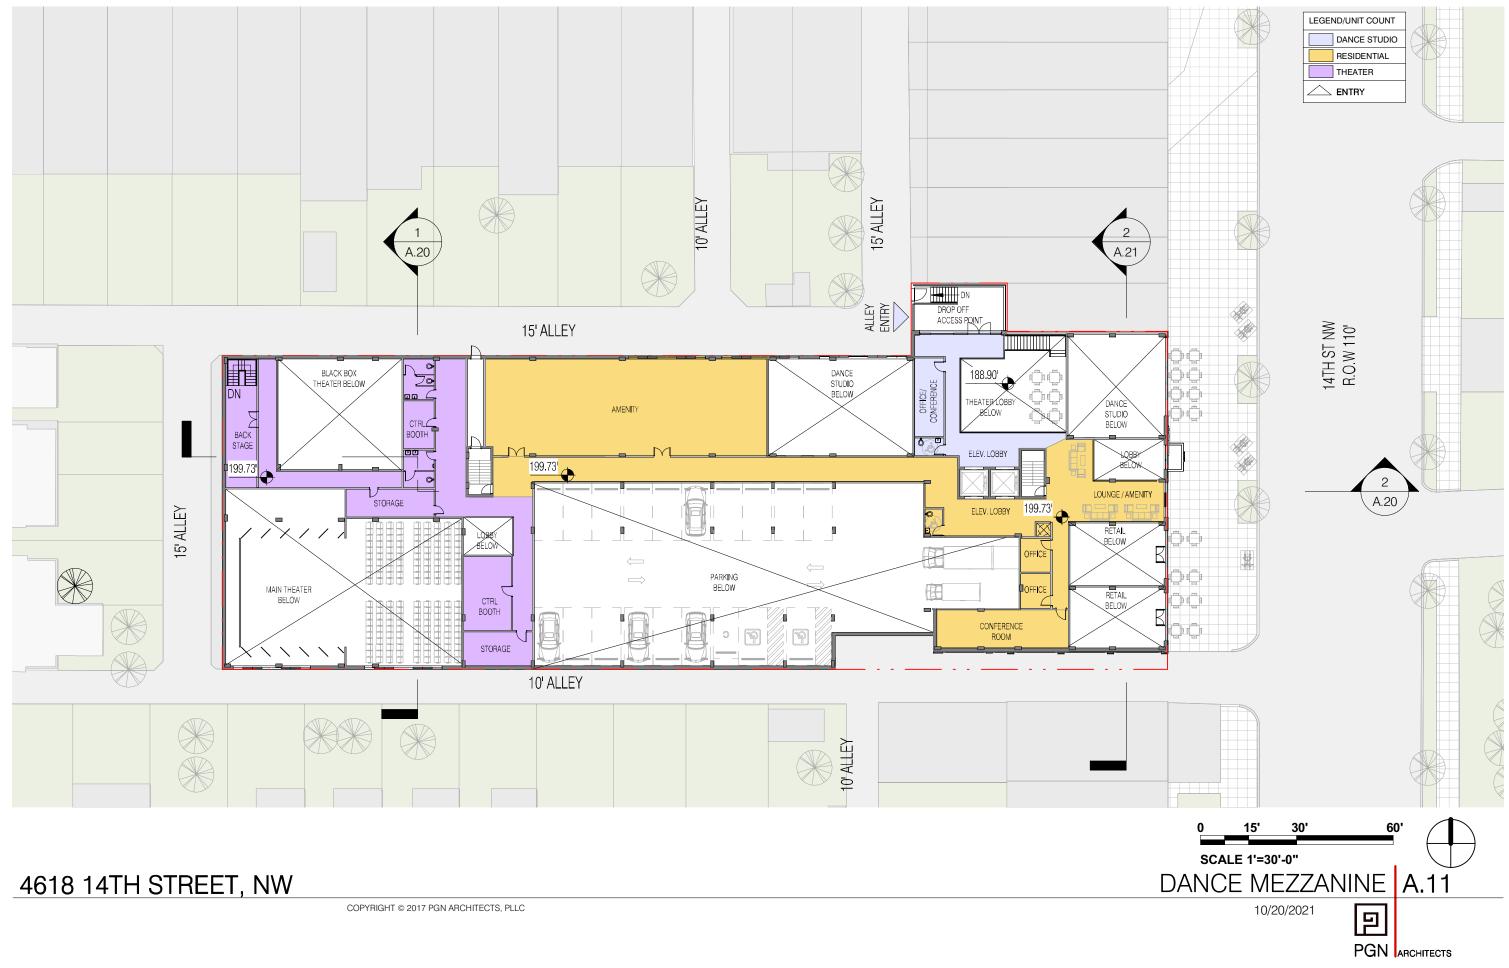

4618 14TH STREET, NW



COPYRIGHT © 2017 PGN ARCHITECTS, PLLC



DANCE STUDIO AT14TH STREET A.08 10/20/2021 9 PGN ARCHITECTS





















#### 2. LONGITUDINAL SECTION



1. CROSS SECTION





1. CROSS SECTION

PL

4618 14TH STREET, NW

COPYRIGHT © 2017 PGN ARCHITECTS, PLLC



PL



3. ENLARGED SECTION



2. ENLARGED SECTION



KEYPLAN

## 4618 14TH STREET, NW





12' - 0" SETBACK V 8'-0" V - PV SOLAR PANELS 7' - 8" 12' - 5" SETBACK PENTHOUSE PARAPET 263.57' ROOF 262.23' 1:15[3404 I'I SETBACA Ē٧ \_\_\_\_\_PENTHOUSE \_\_\_\_\_\_

2. ENLARGED SECTION

12' - 0" PH HEIGHT



2 A.22.2



KEYPLAN

## 4618 14TH STREET, NW

COPYRIGHT © 2017 PGN ARCHITECTS, PLLC



#### 3. ENLARGED SECTION





COPYRIGHT © 2017 PGN ARCHITECTS, PLLC

KEYPLAN











1. EAST ELEVATION

2. WEST ELEVATION

4618 14TH STREET, NW

COPYRIGHT © 2017 PGN ARCHITECTS, PLLC



IST FLOOR 188.90'

> MP 186.90'



1. NORTH ELEVATION

#### 4618 14T