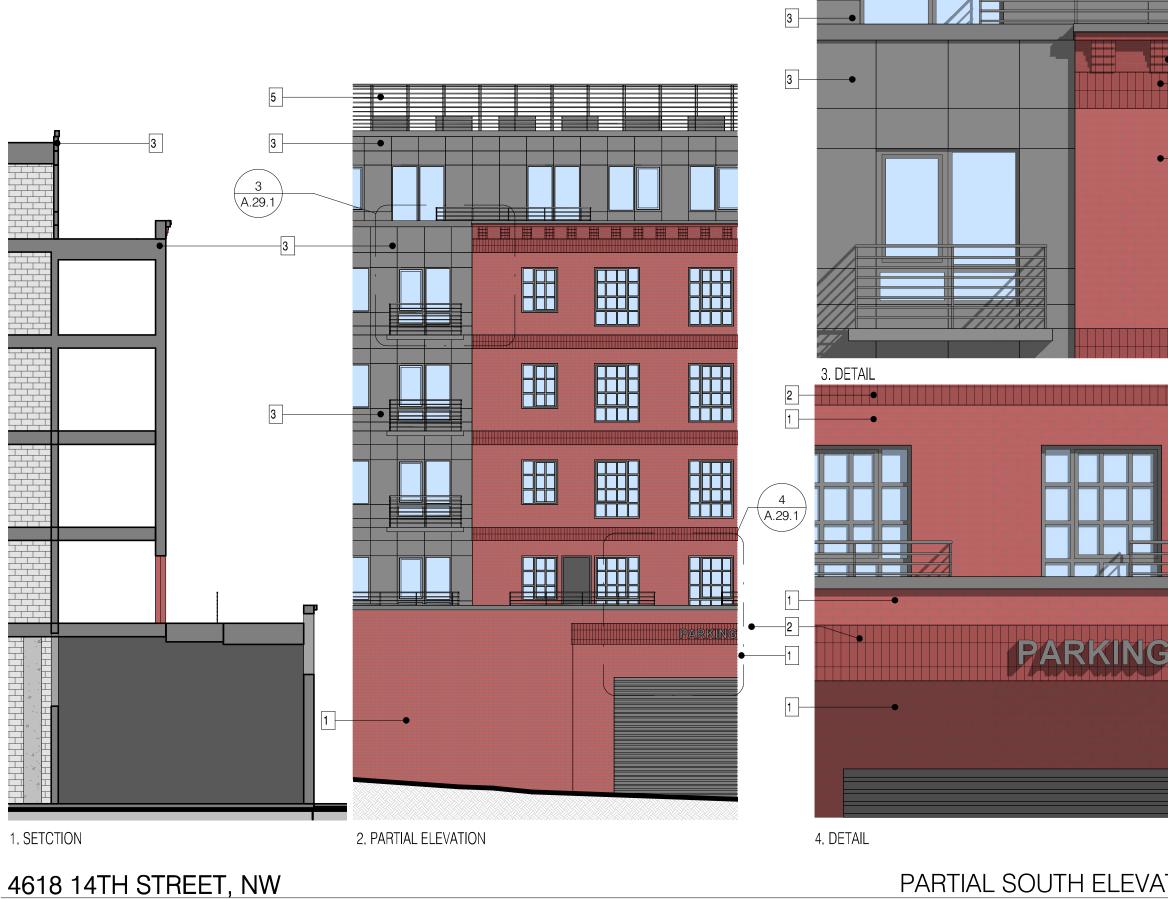

## 4618 14TH STREET, NW

COPYRIGHT © 2017 PGN ARCHITECTS, PLLC

1. UTILITY SIZE RED BRICK

2. CLOSURE RED BRICK - SOLDIER COURSE 2A. CLOSURE RED BRICK - BRACKETS

3. CEMENTITIOUS PANELS - GREY

5. PENTHOUSE EQUIPMENT - SCREEN

COPYRIGHT © 2017 PGN ARCHITECTS, PLLC

1. UTILITY SIZE RED BRICK

2. CLOSURE RED BRICK - SOLDIER COURSE 2A. CLOSURE RED BRICK - BRACKETS

3. CEMENTITIOUS PANELS - GREY

4. METAL PANELS - GREY

5. PENTHOUSE EQUIPMENT - SCREEN