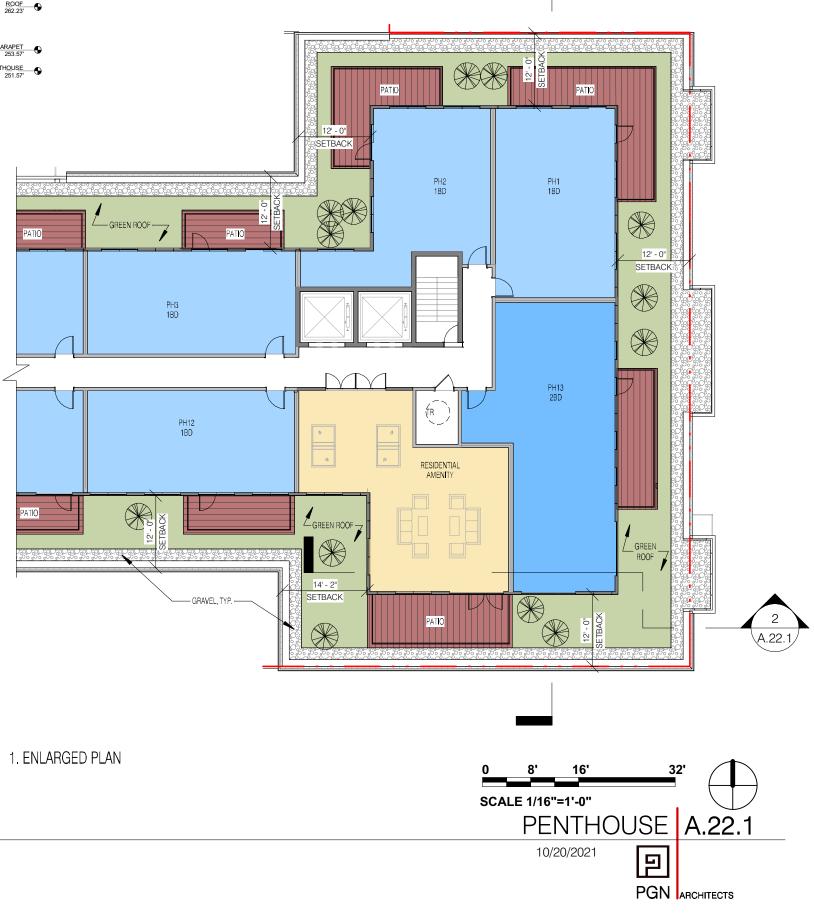

## 4618 14TH STREET, NW

12' - 0" SETBACK V 8'-0" V - PV SOLAR PANELS 7' - 8" 12' - 5" SETBACK PENTHOUSE PARAPET 263.57' ROOF 262.23' 1:15[3404 I'I SETBACA Ē٧ \_\_\_\_\_PENTHOUSE \_\_\_\_\_\_

2. ENLARGED SECTION

12' - 0" PH HEIGHT

2 A.22.2

KEYPLAN