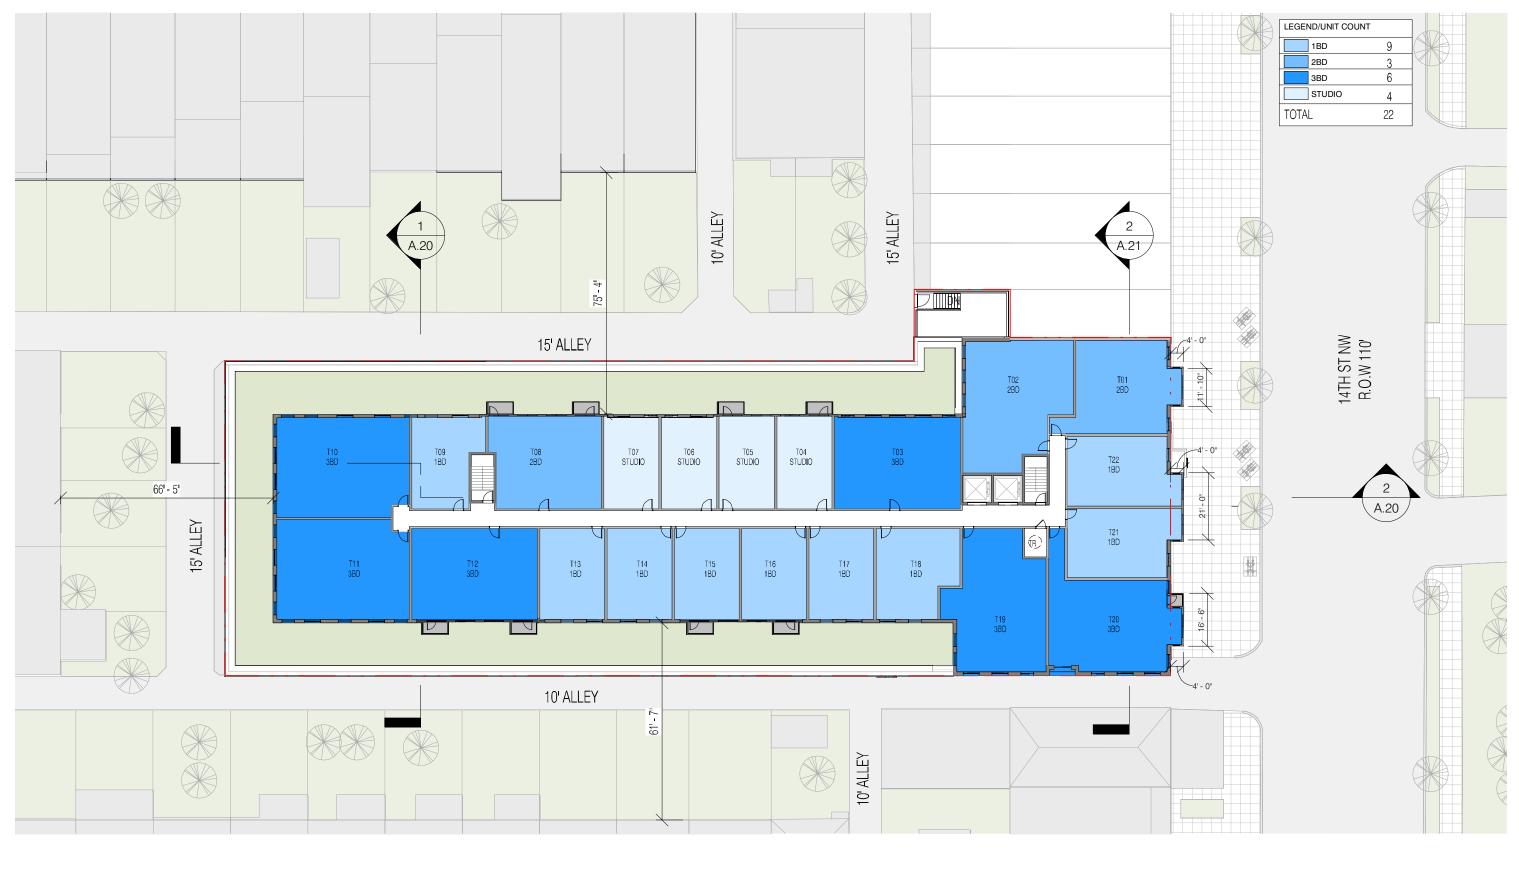

4618 14TH STREET, NW

COPYRIGHT © 2017 PGN ARCHITECTS, PLLC

DANCE STUDIO AT14TH STREET A.08 10/20/2021 9 PGN ARCHITECTS