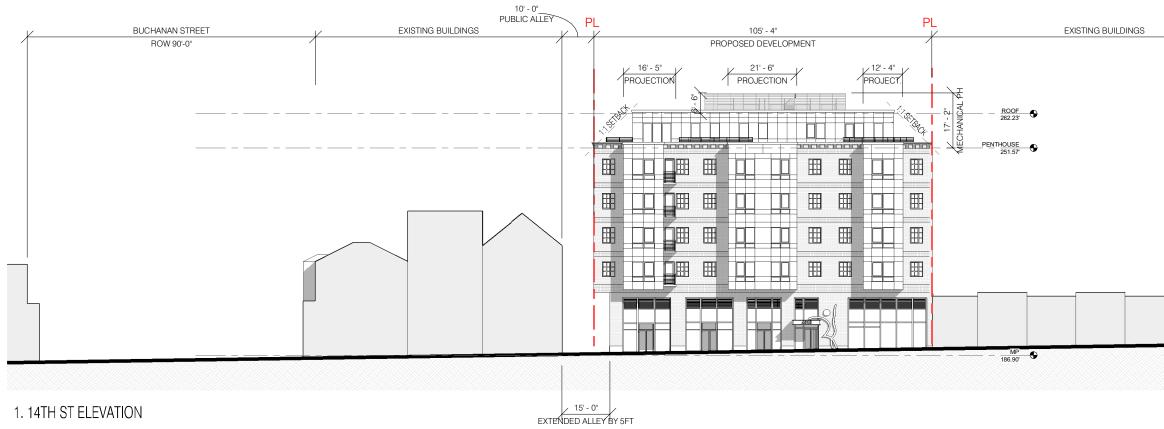

4618 14TH STREET, NW



COPYRIGHT © 2017 PGN ARCHITECTS, PLLC



DANCE STUDIO AT14TH STREET A.08 10/20/2021 9 PGN ARCHITECTS





















#### 2. LONGITUDINAL SECTION



1. CROSS SECTION





1. CROSS SECTION

PL

4618 14TH STREET, NW

COPYRIGHT © 2017 PGN ARCHITECTS, PLLC



PL



3. ENLARGED SECTION



2. ENLARGED SECTION



KEYPLAN

## 4618 14TH STREET, NW





12' - 0" SETBACK V 8'-0" V - PV SOLAR PANELS 7' - 8" 12' - 5" SETBACK PENTHOUSE PARAPET 263.57' ROOF 262.23' 1:15[3404 I'I SETBACA Ē٧ \_\_\_\_\_PENTHOUSE \_\_\_\_\_\_

2. ENLARGED SECTION

12' - 0" PH HEIGHT



2 A.22.2



KEYPLAN

## 4618 14TH STREET, NW

COPYRIGHT © 2017 PGN ARCHITECTS, PLLC



#### 3. ENLARGED SECTION





COPYRIGHT © 2017 PGN ARCHITECTS, PLLC

KEYPLAN











1. EAST ELEVATION

2. WEST ELEVATION

4618 14TH STREET, NW

COPYRIGHT © 2017 PGN ARCHITECTS, PLLC



IST FLOOR 188.90'

> MP 186.90'



1. NORTH ELEVATION

#### 4618 14TH STREET, NW





1. SOUTH ELEVATION

## 4618 14TH STREET, NW





COPYRIGHT © 2017 PGN ARCHITECTS, PLLC





1. UTILITY SIZE RED BRICK



2. CLOSURE RED BRICK - SOLDIER COURSE 2A. CLOSURE RED BRICK - BRACKETS



3. CEMENTITIOUS PANELS - GREY



5. PENTHOUSE EQUIPMENT - SCREEN





COPYRIGHT © 2017 PGN ARCHITECTS, PLLC





1. UTILITY SIZE RED BRICK



2. CLOSURE RED BRICK - SOLDIER COURSE 2A. CLOSURE RED BRICK - BRACKETS



3. CEMENTITIOUS PANELS - GREY



4. METAL PANELS - GREY



5. PENTHOUSE EQUIPMENT - SCREEN