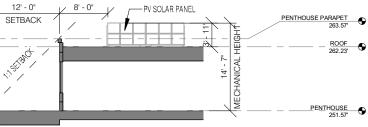

## 4618 14TH STREET, NW

12' - 0" SETBACK V 8'-0" V - PV SOLAR PANELS 7' - 8" 12' - 5" SETBACK PENTHOUSE PARAPET 263.57' ROOF 262.23' 1:15[3404 I'I SETBACA Ē٧ \_\_\_\_\_PENTHOUSE \_\_\_\_\_\_

2. ENLARGED SECTION

12' - 0" PH HEIGHT

2 A.22.2

KEYPLAN